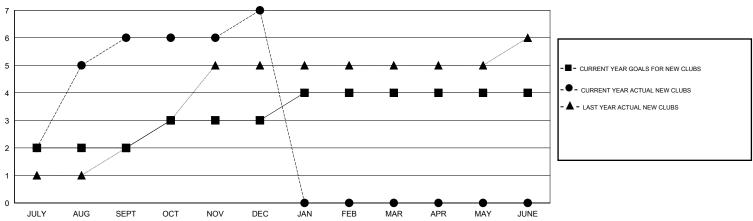

## GOALS AND ACTUAL NEW CLUBS CUMULATIVE

## GMT: V S Kukreja LOCATION INDIA GMT CA 6

|                             |                  | Clubs     |                  |                  |  |  |
|-----------------------------|------------------|-----------|------------------|------------------|--|--|
| RESULTS FOR 2016-2017       |                  |           |                  |                  |  |  |
| QUARTER                     | NEW CLUB<br>GOAL | NEW CLUBS | DROPPED<br>CLUBS | NET<br>GAIN/LOSS |  |  |
| JULY/AUG/SEPT               | 2                | 6         | 0                | 6                |  |  |
| OCT/NOV/DEC                 | 1                | 1         | 0                | 1                |  |  |
| JAN/FEB/MAR<br>APR/MAY/JUNE | 0                | 0         | 0                | 0                |  |  |