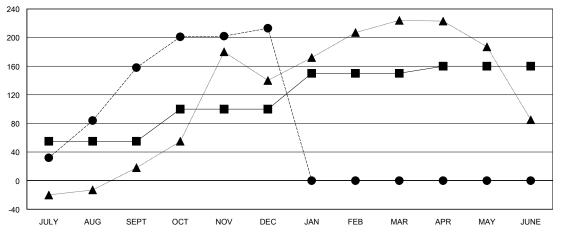

## GOALS AND ACTUAL MEMBERS CUMULATIVE

| -■-     | CURRENT YEAR GOALS FOR NEW |
|---------|----------------------------|
| NAT NAD | EDE                        |

- CURRENT YEAR ACTUAL MEMBERS

- ▲ - LAST YEAR ACTUAL MEMBERS

|                       |                    | Members                             |                    |                  |  |  |
|-----------------------|--------------------|-------------------------------------|--------------------|------------------|--|--|
| RESULTS FOR 2016-2017 |                    |                                     |                    |                  |  |  |
| QUARTER               | NEW MEMBER<br>GOAL | CHARTER AND<br>NEW MEMBERS<br>ADDED | DROPPED<br>MEMBERS | NET<br>GAIN/LOSS |  |  |
| JULY/AUG/SEPT         | 55                 | 287                                 | 129                | 158              |  |  |
| OCT/NOV/DEC           | 45                 | 122                                 | 67                 | 55               |  |  |
| JAN/FEB/MAR           | 50                 | 0                                   | 0                  | 0                |  |  |
| APR/MAY/JUNE          | 10                 | 0                                   | 0                  | 0                |  |  |